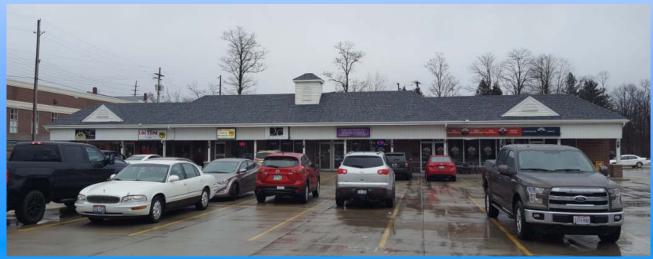

### Approximately 1,360 square feet available

**Description:** Former hair salon located at 12773 Chillicothe Road (Rt 306). The plaza sits just South of Mayfield Road between CVS Pharmacy and Guido's Pizza Haven.

**Co-Tenants:** Rise & Dine Café, Passion for Fashion, Pari authentic cuisine and convenient.

Nearby Tenants: Giant Eagle, Discount Drug Mart, Ace Hardware, Anytime Fitness,

Subway, Burger King, McDonald's, Oak & Embers, etc.